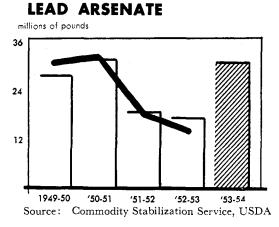

DOMESTIC MAXIMUM
DISAPPEARANCE REQUIREMENTS

# millions of pounds 120 PRODUCTION 90 60 30

## Moving Boundaries in

## AGRICULTURAL CHEMICALS

### BENZENE HEXACHLORIDE

**'51-52** 

153-54

**'50-51** 

1949-50



Will business improve in the agricultural chemicals industry? What new products will be on the market soon? What are the big problems? These and a host of other questions were asked by the Ag and Food staff, of leaders in the industry over the entire country. The answers are incorporated in this survey of the industry's lines of advancement

### CALCIUM ARSENATE







Source: Commodity Stabilization Service, USDA