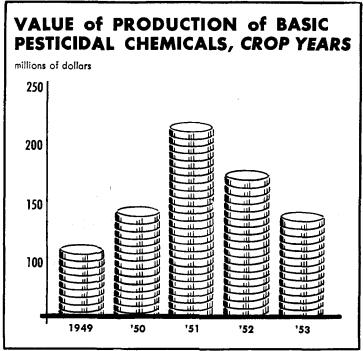

DOMESTIC MAXIMUM
DISAPPEARANCE REQUIREMENTS

# millions of pounds 120 PRODUCTION 90 60 30

## Moving Boundaries in

## AGRICULTURAL CHEMICALS

### BENZENE HEXACHLORIDE

**'51-52** 

153-54

**'50-51** 

1949-50



Will business improve in the agricultural chemicals industry? What new products will be on the market soon? What are the big problems? These and a host of other questions were asked by the Ag and Food staff, of leaders in the industry over the entire country. The answers are incorporated in this survey of the industry's lines of advancement

### CALCIUM ARSENATE







Source: Commodity Stabilization Service, USDA